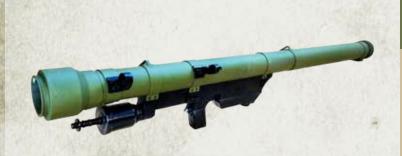

#### **RPG-7 KIT**

Replica RPG-7 Launcher Solid Dummy Kit

Includes: launcher, scope, sling, and replica PG-7V rocket warhead with motor

ITEM#: OTA-RPGKIT1

## **RPG REPLICAS**

Our RPG replicas are made from urethane materials specifically designed to be highly detailed yet extremely durable, allowing for effective training from the classroom to the battlefield.

The replica RPG rockets are 100% inert, and the modular design allows the rockets to quickly adjust to any stage using shipping plugs, rocket boosters (found on pre-fired rockets), and tailfin assemblies (found on fired rockets).

Removable warheads and rocket motors can be mixed and matched to create a custom kit to match any tranining scenario. All RPG-7 replicas will fit tightly into our Inert Replica RPG-7 Rocket Launcher.