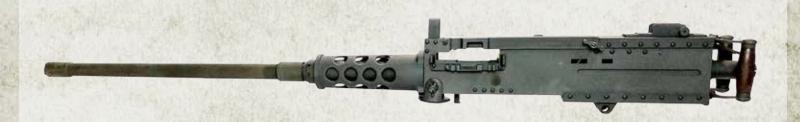

## **M2 HB.50 CAL**

Deluxe Replica Trainer

ITEM#: OTA-M2

- Highly detailed, all metal replica M2 featuring wooden handles
- · Available accessories include tripod, ammo can, and/or dummy .50 cal ammo belts
- · Fits into any standard tripod or vehicle mount
- Oxy/Propane Simfire Version Also Available