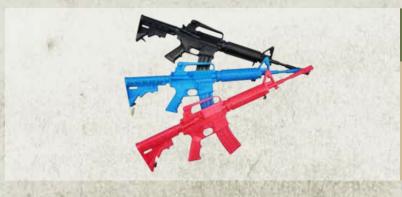

All solid replicas are available in a variety of colors including blue, red, and black.

#### **M4A2**

Replica M4A2 Solid Dummy Training Rifle - Available in black, blue or red

ITEM#: OTA-RWS01A