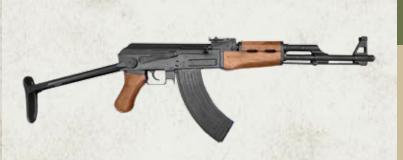

ica M92A1 Training Pistol

- Solid urethane replica pistol includes two (2) removable magazines that are weighted to replicate the empty and loaded versions

ITEM#: OTA-RWS92

#### **M4A4 DELUXE**

#### Deluxe Replica M4A4 Training Rifle

- Breaks down similarly to real weapon
- Functioning action including a moving charging handle, removable magazine and realistic trigger action
- Includes a Picatinny spec quad-rail hand guard
- This is 100% replica and will not chamber or fire real ammunition

ITEM#: OTA-RWS60

#### M14 DRILL RIFLE DELUXE

#### Deluxe Replica M14 Drill Rifle

- This deluxe replica M14 rifle features realistic action, including working safety, trigger, and operating rod/bolt
- This magazine is removable
- This is 100% replica and will not chamber or fire real ammunition



#### **AK-47 DELUXE**

#### Deluxe Replica AK-47 With Folding Stock

- Breaks down similarly to real weapon
- Functioning action including a moving charging handle, removable magazine and realistic trigger action
- This stock is foldable
- This is a 100% replica and will not chamber or fire real ammunition

ITEM#: OTA-RW02



#### **AK-47 DELUXE**

#### Deluxe Replica AK-47

- Breaks down similarly to real weapon
- Functioning action including a moving charging handle, removable magazine and realistic trigger action
- This is a 100% replica and will not chamber or fire real ammunition

ITEM#: OTA-RW01



#### **M249 SAW DELUXE**

#### Deluxe Replica M249 SAW

- Functioning action including a moving charging handle, removable magazine, and realistic trigger action
- Includes a folding bip