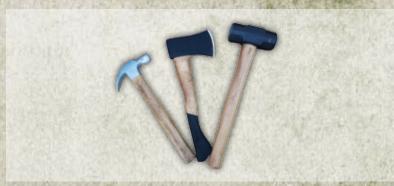

## HANDHELD TOOLS/WEAPONS

Replica Hand Held Tools/Weapons
- Lightweight and solid foam