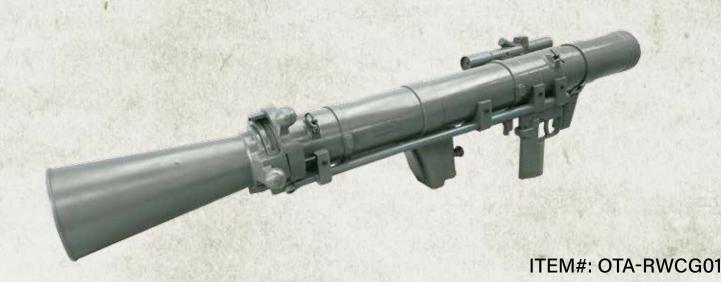

#### **84MM CARL GUSTAV**

Replica 84MM Carl Gustav M2 Dummy Training Rifle

- Functional breach allows for practice of loading/unloading procedures

ITEM#: OTA-RWCG01

## 84MM CARL GUSTAV RECOILLESS RIFLE

- This highly realistic and extremely durable replica M2 recoilless rifle has the same external visual features of the actual weapon
- Also includes several functional components and accessories for realistic training of loading ammunition and ejecting cartridges

#### **FEATURES:**

- Accurate weight (approximately 19 lbs.)
- · Folding front and rear sights
- Removable replica scope
- Realistic loading & ejecting procedures (works with real or INERT PRODUCTS replica ammunition)
- · Includes weapons sling