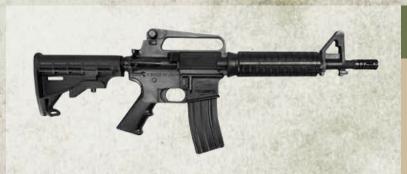

#### **M4A2**

Replica M4A2 Solid Dummy Training Rifle - Available in black, blue or red

ITEM#: OTA-RWS01A