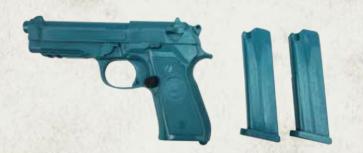

## M92A1

Deluxe Replica M92A1 Training Pistol
- Includes two (2) removable magazines that are weighted to replicate the empty and loaded versions

ITEM#: OTA-RWS92

#### Deluxe Replica M92A1 Training Pistol

- Solid urethane replica pistol includes two (2) removable magazines that are weighted to replicate the empty and loaded versions

ITEM#: OTA-RWS92