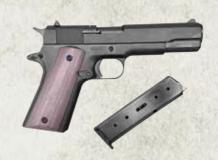

#### **M92A1 DELUXE**

#### Deluxe Replica M92A1 Training Pistol

- Solid urethane replica pistol includes two (2) removable magazines that are weighted to replicate the empty and loaded versions

ITEM#: OTA-RWS92