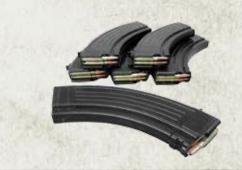

#### M4/M16 MAGAZINES

Replica Solid M4/M16 (30 Rd) Magazines

- Static display only
- Each sold separately

ITEM#: OTA-RWS102

#### **AK-47 MAGAZINES**

Replica Solid Dummy AK-47 (30 Rd) Magazines

- Static display only
- Each sold separately

ITEM#: OTA-RWS100