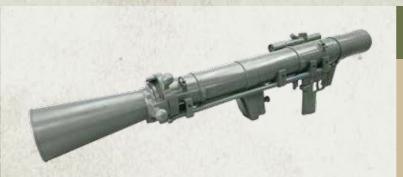

#### **84MM CARL GUSTAV**

Replica 84MM Carl Gustav M2 Dummy Training Rifle

- Functional breach allows for practice of loading/unloading procedures

ITEM#: OTA-RWCG01

## 84MM CARL GUSTAV RECOILLESS RIFLE

- This highly realistic and extremely durable replica M2 recoilless rifle has the same external visual features of the actual weapon
- Also includes several functional components and accessories for realistic training of loading ammunition and ejecting cartridges

#### **FEATURES:**

- Accurate weight (approximately 19 lbs.)
- · Folding front and rear sights
- Removable replica scope
- Realistic loading & ejecting procedures (works with real or INERT PRODUCTS replica ammunition)
- · Includes weapons sling