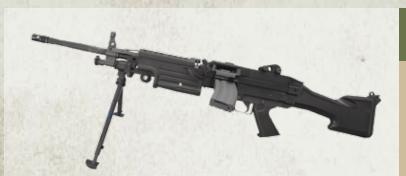

#### **M249 SAW DELUXE**

#### Deluxe Replica M249 SAW

- Functioning action including a moving charging handle, removable magazine, and realistic trigger action
- Includes a folding bipod and carrying handle
- This is a 100% replica and will not chamber or fire real ammunition

ITEM#: OTA-RWS39