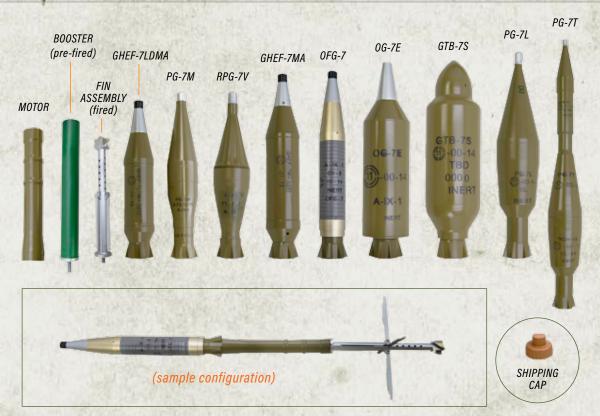

## **RPG REPLICAS**

Our RPG replicas are made from urethane materials specifically designed to be highly detailed yet extremely durable, allowing for effective training from the classroom to the battlefield.

The replica RPG rockets are 100% inert, and the modular design allows the rockets to quickly adjust to any stage using shipping plugs, rocket boosters (found on pre-fired rockets), and tailfin assemblies (found on fired rockets).

Removable warheads and rocket motors can be mixed and matched to create a custom kit to match any tranining scenario. All RPG-7 replicas will fit tightly into our Inert Replica RPG-7 Rocket Launcher.

## **ROCKET SET**

Modular Platform