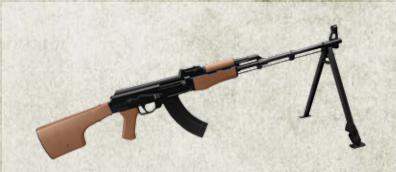

#### **M249 SAW DELUXE**

#### Deluxe Replica M249 SAW

- Functioning action including a moving charging handle, removable magazine, and realistic trigger action
- Includes a folding bipod and carrying handle
- This is a 100% replica and will not chamber or fire real ammunition

ITEM#: OTA-RWS39