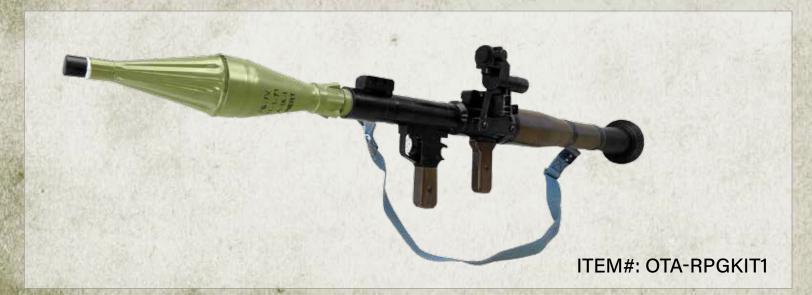

#### **RPG-7 KIT**

Replica RPG-7 Launcher Solid Dummy Kit

Includes: launcher, scope, sling, and replica PG-7V rocket warhead with motor

ITEM#: OTA-RPGKIT1