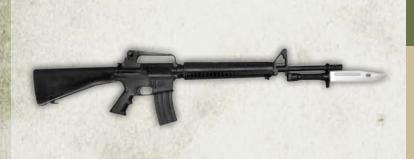

#### **M16A2 BAYONET TRAINER**

Replica M16A2 Bayonet Trainer Solid Dummy Rifle *ITEM#: OTA-RWS11B* 

- Includes a full metal front site, flash hider, and bayonet lug
- Mount a real M9 bayonet or our solid dummy replica.
- Bayonet not included