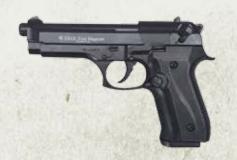

## 1911A1 (GOV.45 CAL) DELUXE

#### Deluxe Replica 1911A1 (Gov .45 Cal)

- Breaks down similarly to real weapon
- Functioning action including a moving charging handle, removable magazine and realistic trigger action
- This is a 100% replica and will not chamber or fire real ammunition

ITEM#: OTA-RW35