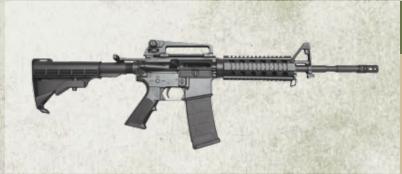

#### **M4-COLLAPSING STOCK**

Replica M4 Solid Dummy Training Rifle With Collapsing Stock

- Fully functional collapsing stock included

ITEM#: OTA-RWS15