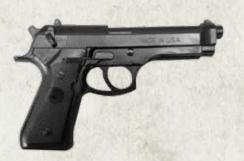

#### Deluxe Replica Government Model M9, 9MM

- Breaks down similarly to real weapon
- Functioning action including a moving charging handle, removable magazine and realistic trigger action
- This is a 100% replica and will not chamber or fire real ammunition

ITEM#: OTA-RW32