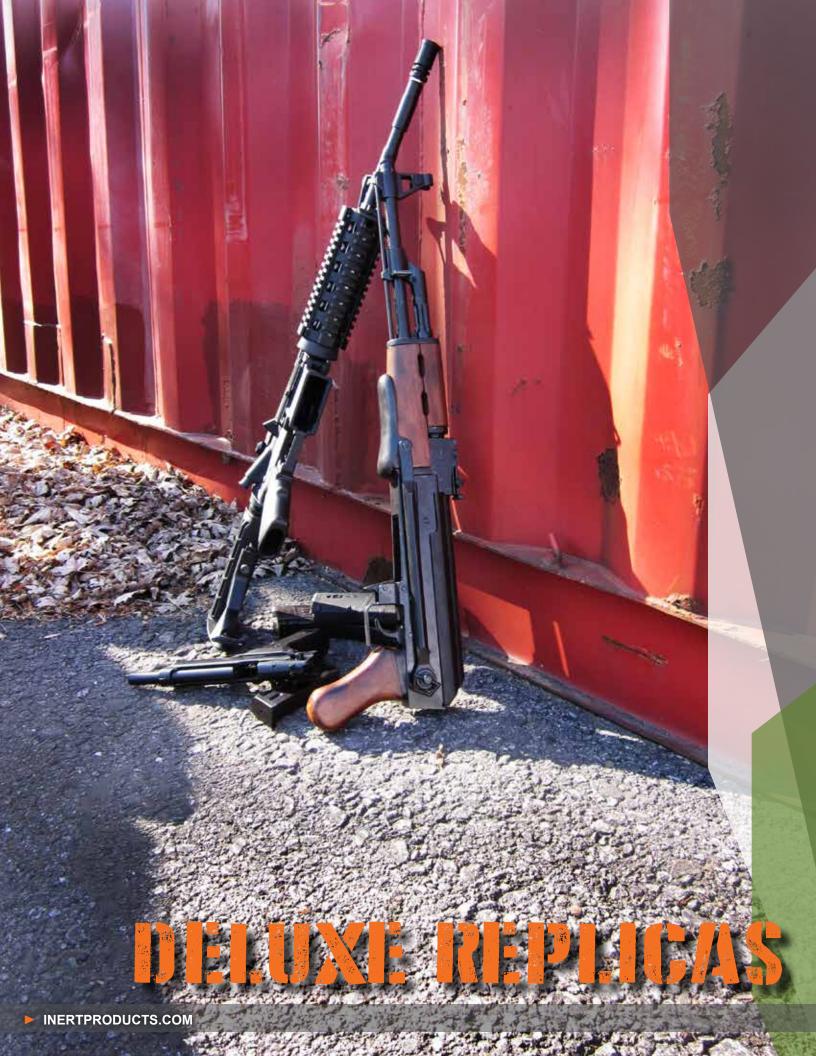

#### **M9 DELUXE**

#### Deluxe Replica Government Model M9, 9MM

- Breaks down similarly to real weapon
- Functioning action including a moving charging handle, removable magazine and realistic trigger action
- This is a 100% replica and will not chamber or fire real ammunition

ITEM#: OTA-RW32