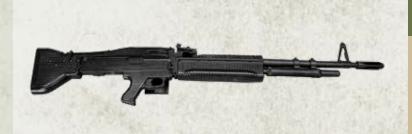

#### M14 DRILL RIFLE

Replica M14 Solid Dummy Training Rifle *ITEM#:0TA-RWS40* 

#### M14 DRILL RIFLE DELUXE

#### Deluxe Replica M14 Drill Rifle

- This deluxe replica M14 rifle features realistic action, including working safety, trigger, and operating rod/bolt
- This magazine is removable
- This is 100% replica and will not chamber or fire real ammunition