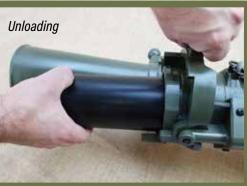

#### **84MM CARL GUSTAV**

Replica 84MM Carl Gustav M2 Dummy Training Rifle

- Functional breach allows for practice of loading/unloading procedures

ITEM#: OTA-RWCG01

## 84MM CARL GUSTAV RECOILLESS RIFLE

- This highly realistic and extremely durable replica M2 recoilless rifle has the same external visual features of the actual weapon
- Also includes several functional components and accessories for realistic training of loading ammunition and ejecting cartridges

#### **FEATURES:**

- Accurate weight (approximately 19 lbs.)
- · Folding front and rear sights
- Removable replica scope
- Realistic loading & ejecting procedures (works with real or INERT PRODUCTS replica ammunition)
- · Includes weapons sling