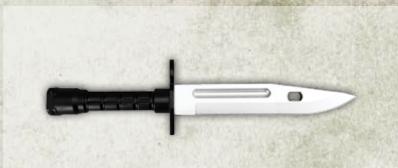

#### **M9 BAYONET**

Solid Dummy Replica M9 Bayonet With 7-3/4 Blade

- Fits on our replica M4 and M16 dummy rifles

ITEM#: OTA-RWS101