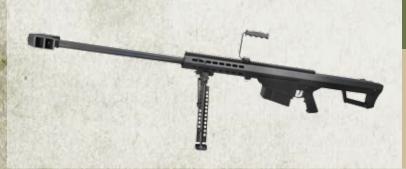

#### **BARRETT .50 CAL M107 DELUXE**

#### Deluxe Replica Barrett .50 Cal Sniper Rifle

- Functioning action including a moving charging handle, removable magazine, and realistic trigger action
- Includes a folding bipod and carrying handle
- This is a 100% replica, and will not chamber or fire real ammunition