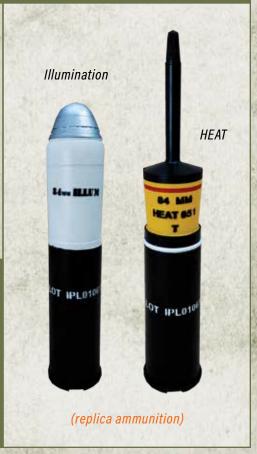

#### **FEATURES:**

- Accurate weight (approximately 19 lbs.)
- · Folding front and rear sights
- Removable replica scope
- Realistic loading & ejecting procedures (works with real or INERT PRODUCTS replica ammunition)
- · Includes weapons sling