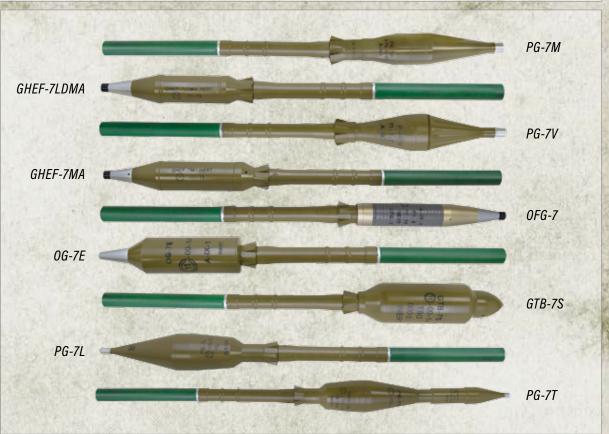

## **RPG REPLICAS**

Our RPG replicas are made from urethane materials specifically designed to be highly detailed yet extremely durable, allowing for effective training from the classroom to the battlefield.

The replica RPG rockets are 100% inert, and the modular design allows the rockets to quickly adjust to any stage using shipping plugs, rocket boosters (found on pre-fired rockets), and tailfin assemblies (found on fired rockets).

Removable warheads and rocket motors can be mixed and matched to create a custom kit to match any tranining scenario. All RPG-7 replicas will fit tightly into our Inert Replica RPG-7 Rocket Launcher.