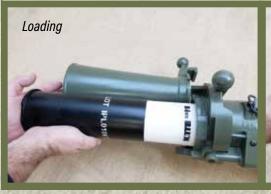

#### **84MM CARL GUSTAV**

Replica 84MM Carl Gustav M2 Dummy Training Rifle

- Functional breach allows for practice of loading/unloading procedures

ITEM#: OTA-RWCG01

## 84MM CARL GUSTAV RECOILLESS RIFLE

- This highly realistic and extremely durable replica M2 recoilless rifle has the same external visual features of the actual weapon
- Also includes several functional components and accessories for realistic training of loading ammunition and ejecting cartridges

#### **FEATURES:**

- Accurate weight (approximately 19 lbs.)
- · Folding front and rear sights
- Removable replica scope
- Realistic loading & ejecting procedures (works with real or INERT PRODUCTS replica ammunition)
- · Includes weapons sling