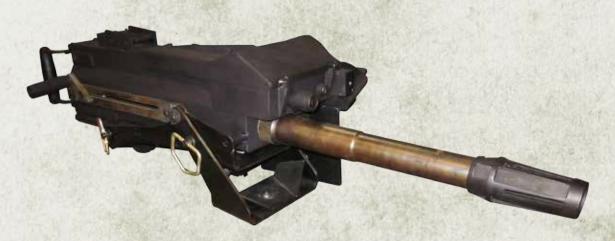

## **M2 HB.50 CAL**

Deluxe Replica Trainer

ITEM#: OTA-M2

- Highly detailed, all metal replica M2 featuring wooden handles
- · Available accessories include tripod, ammo can, and/or dummy .50 cal ammo belts
- · Fits into any standard tripod or vehicle mount
- Oxy/Propane Simfire Version Also Available