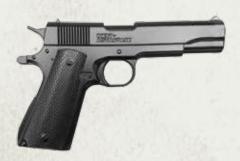

#### Deluxe Replica 1911A1 (Gov .45 Cal)

- Breaks down similarly to real weapon
- Functioning action including a moving charging handle, removable magazine and realistic trigger action
- This is a 100% replica and will not chamber or fire real ammunition

ITEM#: OTA-RW35